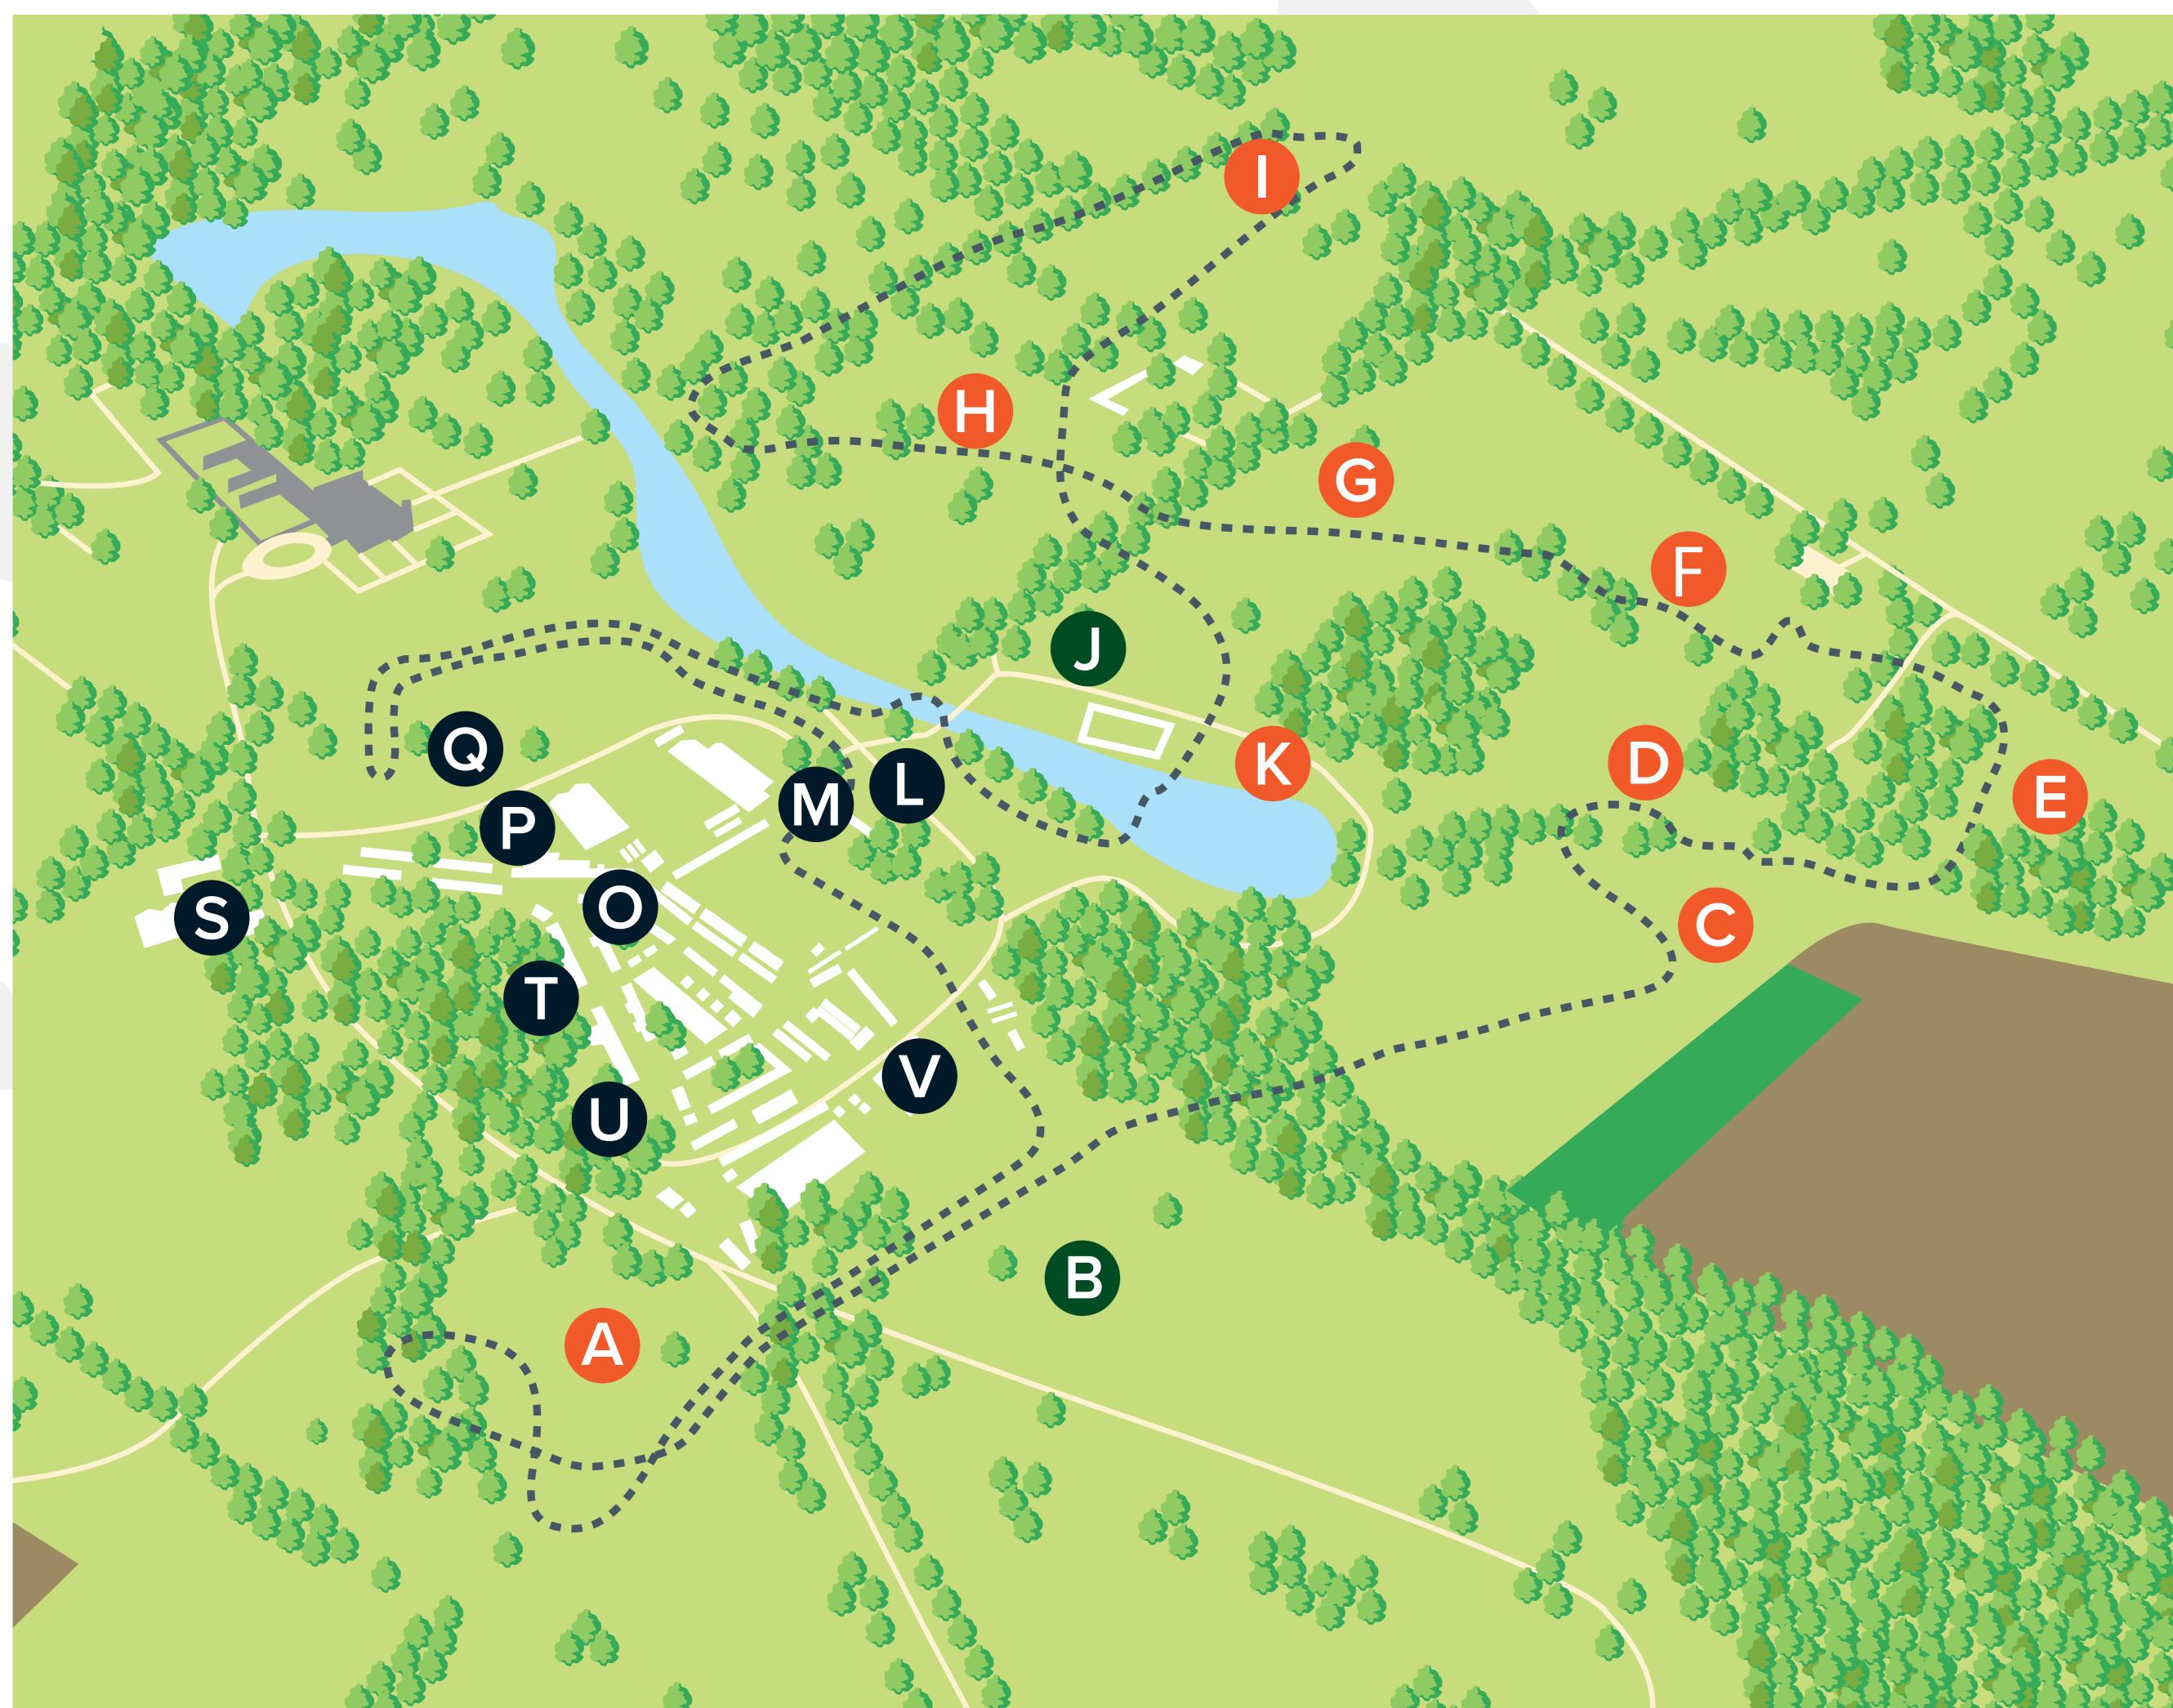

## Cross Country Course

#### A - Holland Cooper Leaf Pit

Gourmet Burger Freshly Ground Coffee

#### C - Pedigree Rails

Freshly Ground Coffee Gourmet Burger Ice Cream Noodles

#### D - Trout Hatchery

Freshly Ground Coffee Gin & Fizz Gourmet Burger Ice Cream

### Main Showground Area

#### B - Defender Valley

Coffee & Toastie Gin & Fizz Greek Street Food Ice Cream

#### J - Lion Bridge South

Coffee & Crepes Bar Greek Street Food Ice Cream West Cornwall Pasty

#### L - Lion Bridge North

Woodfired Pizza Bar Fish & Chips Freshly Ground Coffee Gourmet Sausage Ice Cream

#### M - World of the Horse

Freshly Ground Coffee

#### E - Log Stack

Bar Freshly Ground Co Woodfired Pizza

#### F - Joules at th

Fried Chicken Bar Freshly Ground Co Gourmet Burger Ice Cream Pulled Pork

#### G - Rolex Corn

Bar Freshly Ground Co Gourmet Burger

#### O & P - Avenue

Bar Freshly Ground Co Ice Cream Katsu Chicken Gourmet Burger Lebanese Street F Mac 'N' Cheese

#### Q - House Arer

Cocktail Bar British Tea & Cakes Bar Ice Cream

#### S - Exhibition \

Bar Freshly Ground Co Gourmet Burger Greek Street Food

#### T - Avenue B

Coffee & Crepes Bar Duck Wraps Bao Buns Greek Street Food Woodfired Pizza Homemade Paella

(Saturday only)

|                       | H - Dairy Farm                                                                                                          |
|-----------------------|-------------------------------------------------------------------------------------------------------------------------|
| Coffee<br>he Maltings | Bar<br>Freshly Ground Coffee<br>Gourmet Sausage<br>Handmade Pasta<br>Ice Cream                                          |
| ne martings           | I - Irish Horse Board<br>Cottesmore Leap                                                                                |
| Coffee                | Doughnuts<br>Duck Wraps<br>Gin & Fizz<br>Ice Cream<br>Lebanese Street Food                                              |
| ners                  | K - Boodles Raindance                                                                                                   |
| Coffee                | Freshly Ground Coffee<br>Loaded Hot Dogs<br>Ice Cream                                                                   |
|                       |                                                                                                                         |
|                       |                                                                                                                         |
| le A                  | U - Avenue B                                                                                                            |
| Coffee                | Coffee & Crepes<br>Bar<br>Woodfired Pizza<br>Ice Cream                                                                  |
| Food                  | V - Picnic Area                                                                                                         |
| ena<br>es             | BBQ Smokehouse<br>Fried Chicken<br>Freshly Made Churros<br>Hare Bar<br>Hound Bar<br>Duck Wraps<br>Freshly Ground Coffee |
| Village               | Gin & Fizz<br>Greek Street Food<br>Ice Cream                                                                            |
| Coffee                | Korean Fried Chicken                                                                                                    |
| d                     | Lebanese Street Food<br>Pimm's Bus Bar                                                                                  |
|                       |                                                                                                                         |
|                       |                                                                                                                         |
| bd                    |                                                                                                                         |