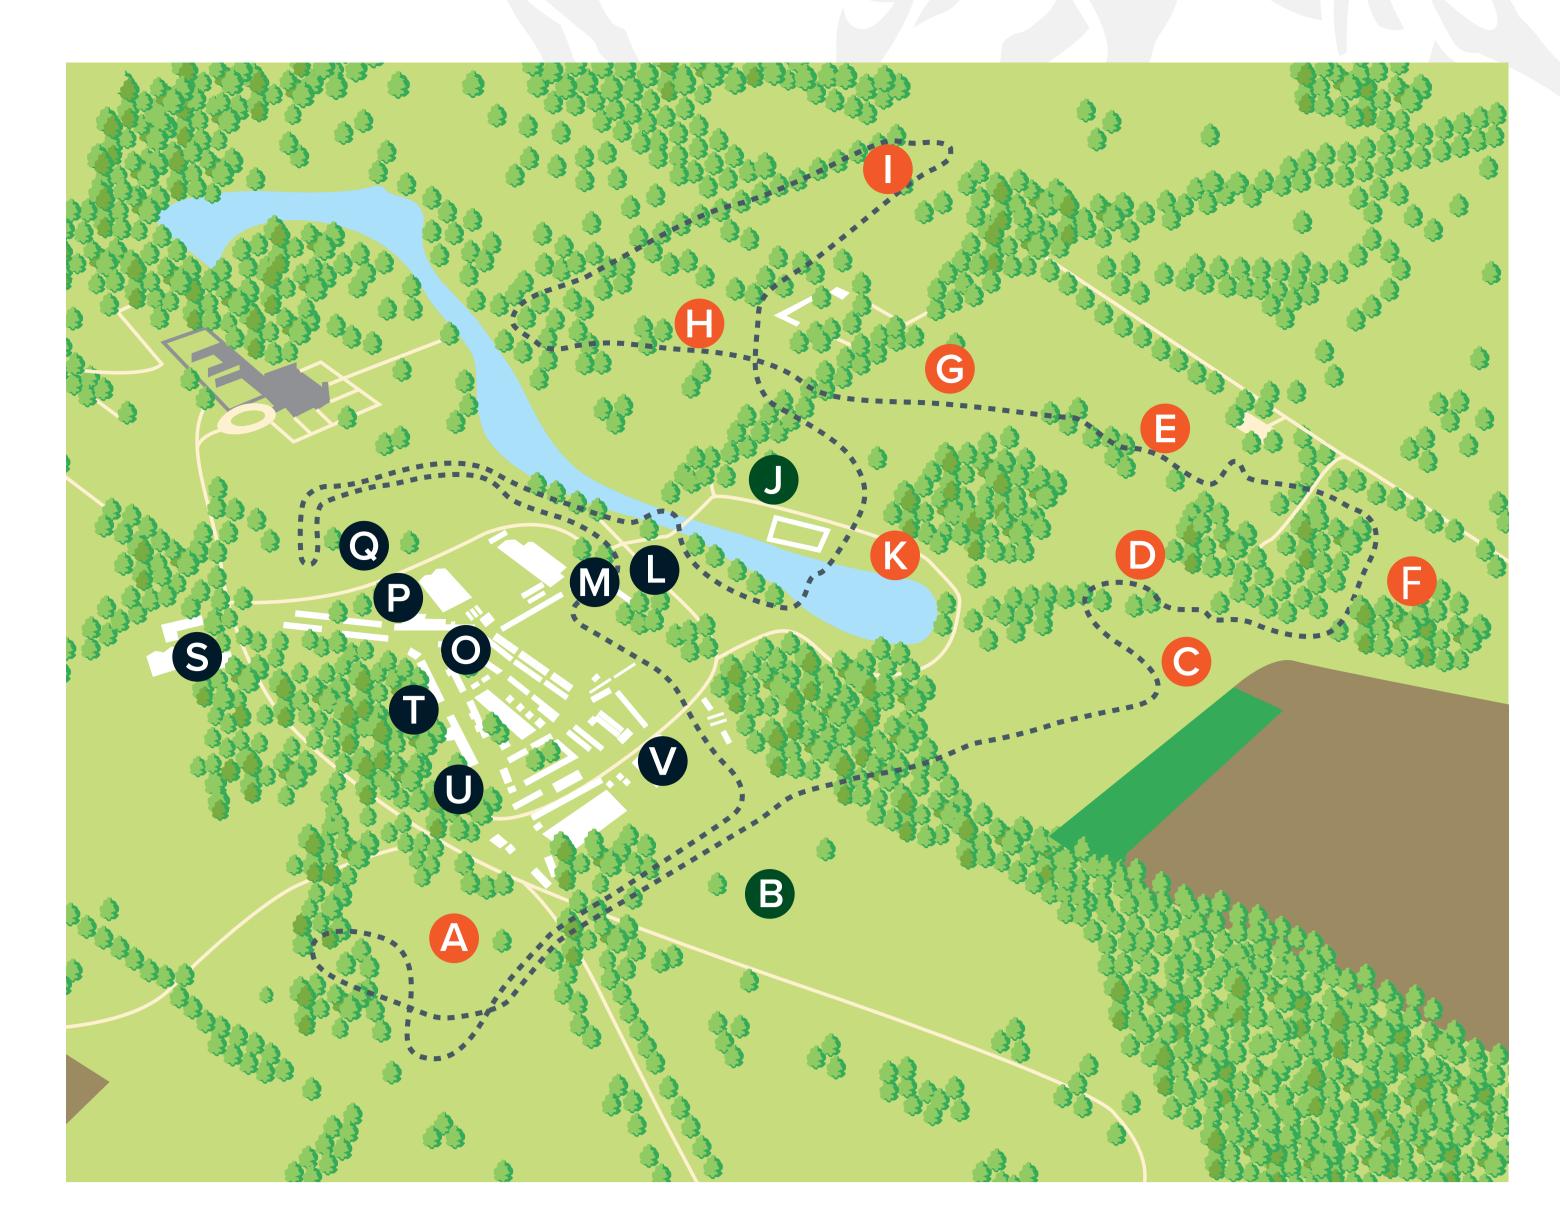

# A - Holland Cooper Leaf Pit

Gourmet Burger Freshly Ground Coffee

#### C - Pedigree Rails

Bar Freshly Ground Coffee Gourmet Burger Ice Cream Woodfired Pizza

#### D - Trout Hatchery

Freshly Ground Coffee Gin & Fizz Gourmet Burger Ice Cream

#### E - Log Stack

Bar

Freshly Ground Coffee Chicken & Fries Gourmet Burger Hog Roast Ice Cream

### F - Joules at the Maltings

Bar Woodfired Pizza

# G - Rolex Corners

Bar

Freshly Ground Coffee Duck Wraps Pork Burgers Ice Cream

# H - Dairy Farm

Bar

Freshly Ground Coffee Gourmet Burger Gourmet Sausage Ice Cream

#### I - Irish Horse Board Cottesmore Leap

Gin & Fizz Freshly Ground Coffee Lebanese Street Food Doughnuts Ice Cream

#### K - Boodles Raindance

Freshly Ground Coffee Loaded Hot Dogs Ice Cream

# B - Defender Valley

Freshly Ground Coffee Gin & Fizz Greek Street Food Ice Cream

### J - Lion Bridge South

Coffee & Crepes Bar Greek Street Food Ice Cream West Cornwall Pasty

# L - Lion Bridge North

Bar

Freshly Ground Coffee Lebanese Street Food Woodfired Pizza Gourmet Sausage Ice Cream

# M - World of the Horse

Freshly Ground Coffee

### O & P - Avenue A

Bar Freshly Ground Coffee Gourmet Burger Lebanese Street Food Mac 'N' Cheese Katsu Chicken Ice Cream

# S - Exhibition Village

Bar

Freshly Ground Coffee Gourmet Burger Greek Street Food

#### T - Avenue B

Bar Homemade Paella Greek Street Food Duck Wraps Woodfired Pizza Crepes & Coffee

#### U - Avenue B

Coffee & Crepes Bar Woodfired Pizza Ice Cream

### V - Picnic Area

Bar Gin & Fizz Pimm's Bus Freshly Ground Coffee Chicken & Fries BBQ & Fries Greek Street Food Duck Wraps Korean Fried Chicken Loaded Fries

#### Q - House Arena

Cocktail Bar Toasties & Coffee Bar Ice Cream

Meat-Free

Non-Gluten Containing Ingredients

Our food outlets cater for a range of dietary requirements including vegetarian, vegan and gluten-free. Please ask the catering team for more details before ordering.